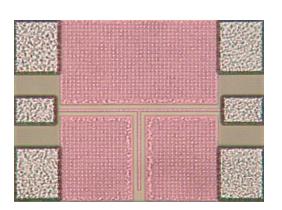

## PS-5-1



## A Characterization Method of On-Chip Tee-Junction for Millimeter-Wave CMOS Circuit Design

Korkut Kaan Tokgoz, Nurul Fajri, Yuuki Seo, Seitarou Kawai, Kenichi Okada, and Akira Matsuzawa

Matsuzawa & Okada Lab.
Physical Electronics Department
Tokyo Institute of Technology, Tokyo, Japan



## **Tee-Junction Characterization**

- PS-5-1
- Millimeter-Wave CMOS circuits for low-cost, highdata-rate wireless transceivers
- Device Characterizations for design accuracy
- Characterization



Proposed Model





**Pursuing Excellence** 

Verification Structure

Conventional Model