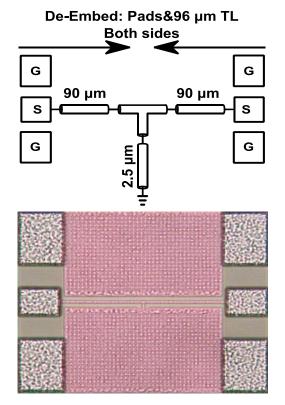

## **Tee-Junction Characterization**

- PS-5-1
- Millimeter-Wave CMOS circuits for low-cost, highdata-rate wireless transceivers
- Device Characterizations for design accuracy
- Characterization

Proposed Model