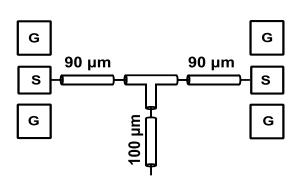

## PS-5-1



## A Characterization Method of On-Chip Tee-Junction for Millimeter-Wave CMOS Circuit Design

Korkut Kaan Tokgoz, Nurul Fajri, Yuuki Seo, Seitarou Kawai, Kenichi Okada, and Akira Matsuzawa

Matsuzawa & Okada Lab.
Physical Electronics Department
Tokyo Institute of Technology, Tokyo, Japan



## **Tee-Junction Characterization**

- PS-5-1
- Millimeter-Wave CMOS circuits for low-cost, highdata-rate wireless transceivers
- Device Characterizations for design accuracy
- Characterization



Proposed Model





**Pursuing Excellence** 

Verification Structure

Conventional Model