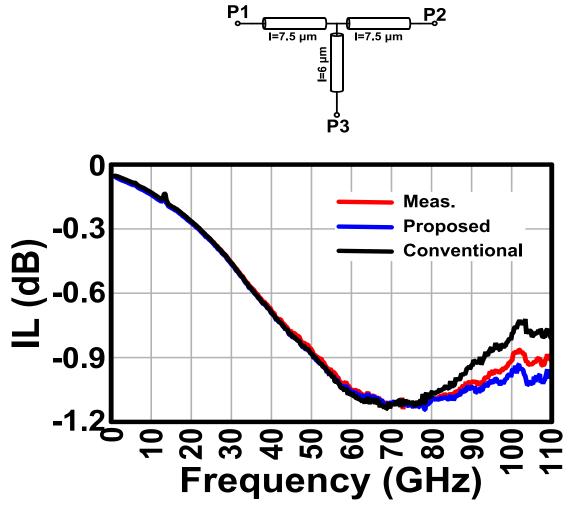

## **Tee-Junction Characterization**

- PS-5-1
- Millimeter-Wave CMOS circuits for low-cost, highdata-rate wireless transceivers
- Device Characterizations for design accuracy
- Characterization

Proposed Model

**Pursuing Excellence** 

Verification Structure

Conventional Model