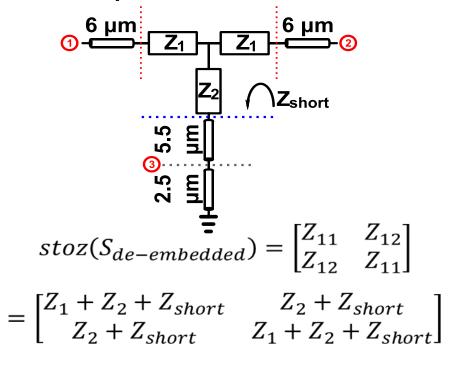

## **Tee-Junction Characterization**

- PS-5-1
- Millimeter-Wave CMOS circuits for low-cost, highdata-rate wireless transceivers
- Device Characterizations for design accuracy
- Characterization

Proposed Model